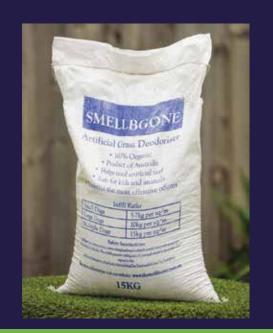

tion of any dust particles.
- Protective clothing and gloves are recommended.



## **ABOUT**

SPECIAL WHILE STOCK LAST PRICE CORRECT AS AT 20-05-2024

PRICE INCLUDED GST LMT: LINEAR METTER

## smellBgone Infill

Odours in synthetic grass and other surfaces are the result of two factors:

- ammonia in the urine of animals
- the bacterial growth which occurs

**smellBgone infill** is the product of an organic group of minerals that are hydrated calcium potassium sodium aluminosilicates in which water and Urine, is held.

**smellBgone infill** absorbs the ammonia, eliminating bad odours.

smellBgone should give you many years of odour free synthetic grass, however in extreme cases or if not applied correctly you may need to re-apply.

## INFILL RATIOS 15KG PER SQ/M: \$23.00

MULTIPLE DOGS:



#### MERBAU DECKING & OUTDOOR SUPPLIES

Wooden wall panel made from handcarf. It can use indoor bring rustic look, warmth and beauty of natural wood into your room.

Cladding wood panel is exotic material, shape and size. It is unique design bring to you exclusive wood panel.

Our product rangge and colour will provide you many options and inspirations to suite your décortaste.

We offer exclusive custom designs to fullfill your needs.

Wood is natural organic properties make it one of the most versatile elements evident in all interior design, and simple way to bring nature to your home.

Cladding wood panels are strong, won't rust. It works fantastically as an acoustic insulator, it is great for hall, theater, studio, ....



PRICE INCLUDED GST SPECIAL WHILE STOCK LAST LMT: LINEAR METT