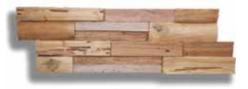

PLIES

Wooden wall panel made from handcarf. It can use indoor bring rustic look, warmth and beauty of natural wood into your room.

Cladding wood panel is exotic material, shape and size. It is unique design bring to you exclusive wood panel.

Our product rangge and colour will provide you many options and inspirations to suite your décortaste.

We offer exclusive custom designs to fullfill your needs.

Wood is natural organic properties make it one of the most versatile elements evident in all interior design, and simple way to bring nature to your home.

Cladding wood panels are strong, won't rust. It works fantastically as an acoustic insulator, it is great for hall, theater, studio, ....



PRICE INCLUDED GST SPECIAL WHILE STOCK LAST LMT: LINEAR METTER PRICE CORRECT AS AT 20-05-2024



(CR-007) BIG CORAL



(RL-007) GREY WASHED RIPPLE



(CR-005) VINTAGE CORAL



(RB-003) COLORFUL RAINBOW



(RB-002) NAVY RAINBOW



(RL-002) RUSTIC RIPPLE

## **INTERLOCK TIMBER WALL PANELS (\$150.00/M2)**

Each wall panel is precisely assembled from narrow stripes to produce sleek geometric look. It is suitable for contemporaty and classic designs.

Cladding wood panel can install on wall, backsplash, kitchen cabinet, entry, ...

Inspect panels thoroughly prior to install to avoid damage board to make sure proper adhesive and prevent future problems.

Make sure the surface have to inspect before install due to wood is combustible materials. The surface is clean of dust and dry before glue the cladding on. The board can use secret nail to install on the wall as well.

Always use safegua