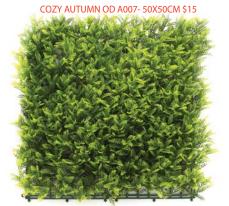

OD-KOO3A-SPRING MEADOW- 100MMX100MM \$95



OD-KOO3B-SPRING MEADOW- 100MMX100MM \$95



OD-KOO3C- SPRING MEADOW-100MMX100MM \$95



OD-FOO1 -WHITE SUMMER-100CM X 100CM \$95



OD-AO211-BOUGAINVELLIA- 50CM X 50CM \$15



OD-A0019-WINTER GREEN SOOM X SOOM \$15

**MERBAU DECKING & OUTDOOR SUPPLIES** 

### **FAUX GREEN WALLS**



OD-FO31VO33- JOYFULL SPHERE-DIA 100CM \$250



OD-KOO3CV031-BLOOMING SPHERE-DIA 100CM \$250 OD-FOO6VO31-WONDERLAND SPHERE-DIA 100CM \$250





OD-AO74V204-BLOOMING SQUARE-100CM X 100CM \$250



OD-KOO1BVO14 -EVERLASTING SQUARE-100CMX100CM \$250



OD-AO100H010-ALLGREEN REGULA-50C X 100CM \$130



OD-AO74V204-BLOOMING SQUARE-100CM X 100CM \$250



OD-A0001 -EVERSOFT GREEN 50CM X 50CM \$15





SHADOW WALL OD011-50X50CM \$15



LUCKY STYLE OD A013-50X50CM.JPG \$15



• MERBAU DECKING & OUTDOOR SUPPLIES



## **BENEFITS:**

Product of Australia

Safe for kids and animals

Can be used as a synthetic grass infill product

100% organic, is certified by Australian Organic Limited

Controls the most offensive odours, doesn't just mask the smell

Will 'cool' your synthetic grass through absorbed water evaporating

Doesn't need to be reapplied, generally a one-time application

## **HOW TO USE**

- **smellBgone infill** should be spread evenly over the affected area.
- See recommended rates chart for quantities.
- Using a stiff bristled hand broom or a power broom work the product into the turf.
- The product can be applied during the initial installation of the synthetic grass or post installation as an odour problem arises.
- smellBgone is safe for humans