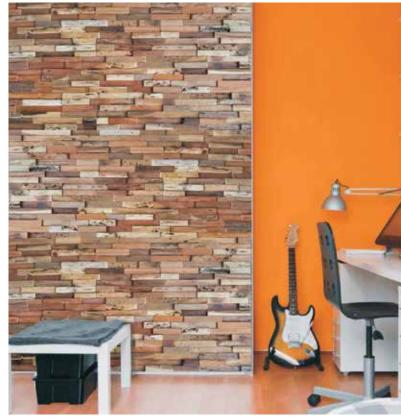

ly.

## INFILL RATIOS 15KG PER SQ/M: \$23.00

MULTIPLE DOGS:



#### MERBAU DECKING & OUTDOOR SUPPLIES

Wooden wall panel made from handcarf. It can use indoor bring rustic look, warmth and beauty of natural wood into your room.

Cladding wood panel is exotic material, shape and size. It is unique design bring to you exclusive wood panel.

Our product rangge and colour will provide you many options and inspirations to suite your décortaste.

We offer exclusive custom designs to fullfill your needs.

Wood is natural organic properties make it one of the most versatile elements evident in all interior design, and simple way to bring nature to your home.

Cladding wood panels are strong, won't rust. It works fantastically as an acoustic insulator, it is great for hall, theater, studio, ....



PRICE INCLUDED GST SPECIAL WHILE STOCK LAST LMT: LINEAR METTER PRICE CORRECT AS AT 20-05-2024



(CR-007) BIG CORAL



(RL-007) GREY WASHED RIPPLE



(CR-005) VINTAGE CORAL



(RB-003) COLORFUL RAINBOW



(RB-002) NAVY RAINBOW



(RL-002) RUSTIC RIPPLE

## **INTERLOCK TIMBER WALL PANELS (\$150.00/M2)**

Each wall panel is precisely assembled from narrow stripes to produce sleek geometric look. It is suitable for contemporaty and classic designs.

Cladding wood panel can install on wall, backsplash, kitchen cabinet, entry, ...

Inspect panels thoroughly prior to install to avoid damage board to make sure proper adhesive and prevent future problems.

Make sure the surface have to inspect before install due to wood is combustible materials. The surface is clean of dust and dry before glue t