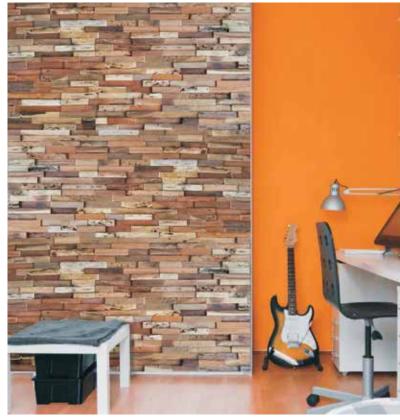

ply.

## INFILL RATIOS 15KG PER SQ/M: \$23.00

MULTIPLE DOGS:



#### MERBAU DECKING & OUTDOOR SUPPLIES

Wooden wall panel made from handcarf. It can use indoor bring rustic look, warmth and beauty of natural wood into your room.

Cladding wood panel is exotic material, shape and size. It is unique design bring to you exclusive wood panel.

Our product rangge and colour will provide you many options and inspirations to suite your décortaste

We offer exclusive custom designs to fullfill your needs.

Wood is natural organic properties make it one of the most versatile elements evident in all interior design, and simple way to bring nature to your home.

Cladding wood panels are strong, won't rust. It works fantastically as an acoustic insulator, it is great for hall, theater, studio, ....



PRICE INCLUDED GST SPECIAL WHILE STOCK LAST LMT: LINEAR METTER PRICE CORRECT AS AT 03-06-2025



(CR-007) BIG CORAL



(RL-007) GREY WASHED RIPPLE



(CR-005) VINTAGE CORAL



(RB-003) COLORFUL RAINBOW



(RB-002) NAVY RAINBOW



(RL-002) RUSTIC RIPPLE

### **INTERLOCK TIMBER WALL PANELS (\$150.00/M2)**

Each wall panel is precisely assembled from narrow stripes to produce sleek geometric look. It is suitable for contemporaty and classic designs.

Cladding wood panel can install on wall, backsplash, kitchen cabinet, entry, ...

Inspect panels thoroughly prior to install to avoid damage board to make sure proper adhesive and prevent future problems.

Make sure the surface have to inspect before install due to wood is combustible materials. The surface is clean of dust and dry before glue